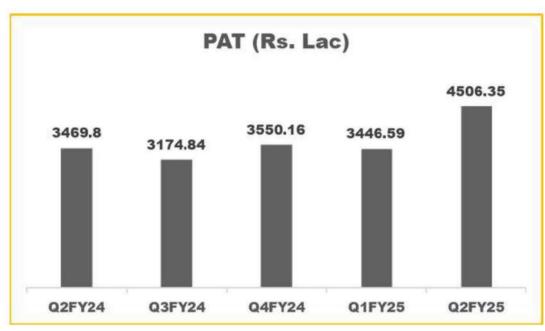

# FINANCIAL PERFORMANCE

# FINANCIAL PERFORMANCE (QoQ)

# FINANCIAL PERFORMANCE (HALF YEAR)

# FINANCIAL PERFORMANCE (YoY)