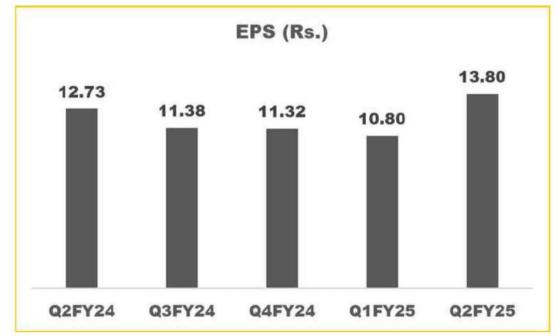

# FINANCIAL PERFORMANCE

# FINANCIAL PERFORMANCE (QoQ)

# FINANCIAL PERFORMANCE (HALF YEAR)

# FINANCIAL PERFORMANCE (YoY)