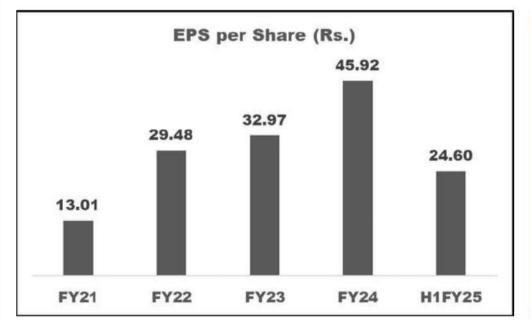

s
- Private sector OEMs
- Central government
- State government

#### **End User Industries**

- Railways
- Road bridges
- Support structures























# KEY RECENT DEVELOPMENTS (Q2FY25)

Inaugurated Hydraulic tubes manufacturing unit with an installed capacity of 50,000 MT at Sikandrabad

- The highly specialized hydraulic tubes will replace seamless tubes and act as an import substitute thereby leading to significant savings on foreign exchange.
- · Strong demand for hydraulic tubes to boost the company's topline and bottom line
- Expected to start production in the first week of January next year.















# FINANCIAL PERFORMANCE





# FINANCIAL PERFORMANCE (QoQ)

















# FINANCIAL PERFORMANCE (HALF YEAR)













# FINANCIAL PERFORMANCE (YoY)

















# RESPONSIBLE CORPORATE CITIZEN







- Actively supports causes of healthcare, education and environment through sustained CSR initiatives
- Culture as an employer is full of transparency, open doors, and consistent upskilling focus
- Uninterrupted focus on seeding a green culture and sustainability agenda by in ticking the three yogis



# **WRAPPING UP**

 Strong Industry Knowledge – More than three decades of Experience with consistent growth & progress



From manufacturing steel products to becoming an Engineering Solutions provider



## **Corporate Office:-**

#### **GOODLUCK INDIA LIMITED**

CIN No.: L74899DL1986PLC050910 Good Luck House, II F, 166-167, Nehru Nagar 2, Ambedkar Road, Ghaziabad - 201001, Uttar Pradesh, India goodluck@goodluckindia.com

# **CONTACT US**

##