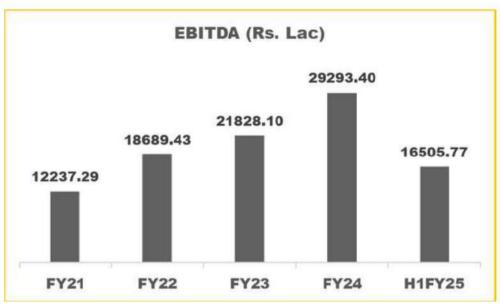

# FINANCIAL PERFORMANCE

# FINANCIAL PERFORMANCE (QoQ)

# FINANCIAL PERFORMANCE (HALF YEAR)

# FINANCIAL PERFORMANCE (YoY)