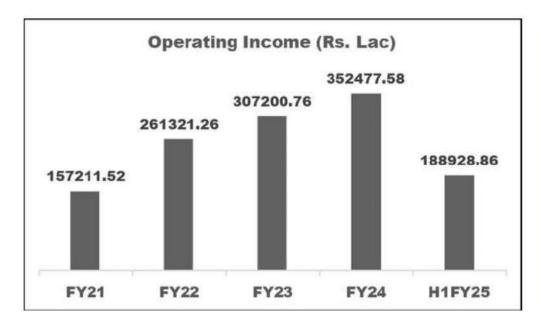

# FINANCIAL PERFORMANCE

# FINANCIAL PERFORMANCE (QoQ)

# FINANCIAL PERFORMANCE (HALF YEAR)

# FINANCIAL PERFORMANCE (YoY)