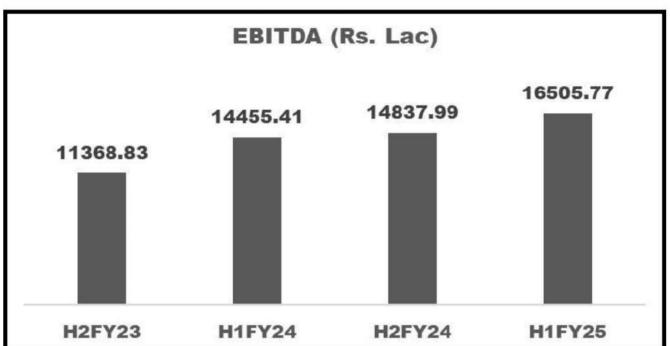

cts.

## **Marquee Clients**

- Public sector OEMs
- Private sector OEMs
- Central government
- State government

#### **End User Industries**

- Railways
- Road bridges
- Support structures























# KEY RECENT DEVELOPMENTS (Q2FY25)

Inaugurated Hydraulic tubes manufacturing unit with an installed capacity of 50,000 MT at Sikandrabad

- The highly specialized hydraulic tubes will replace seamless tubes and act as an import substitute thereby leading to significant savings on foreign exchange.
- · Strong demand for hydraulic tubes to boost the company's topline and bottom line
- Expected to start production in the first week of January next year.















# FINANCIAL PERFORMANCE





# FINANCIAL PERFORMANCE (QoQ)

















# FINANCIAL PERFORMANCE (HALF YEAR)













# FINANCIAL PERFORMANCE (YoY)

















# RESPONSIBLE CORPORATE CITIZEN







- Actively supports causes of healthcare, education and environment through sustained CSR initiatives
- Culture as an employer is full of transparency, open doors, and consistent upskilling focus
- Uninterrupted focus on seeding a green culture and sustainability agenda by in ticking the three yogis



# **WRAPPING UP**

 Strong Industry Knowledge – More than three decades of Experience with consistent growth & progress



From manufacturing steel products to becoming an Engineering Solutions provider



## **Corporate Office:-**

#### **GOODLUCK INDIA LIMITED**

CIN No.: L74899DL1986PLC050910 Good Luck House, II F, 166-167, Nehru Nagar 2, Ambedkar Road, Ghaziabad - 201001, Uttar Pradesh, India