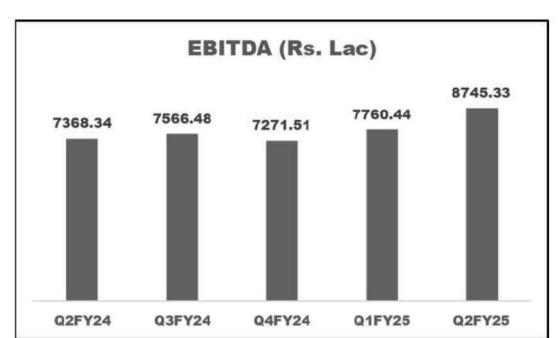

# FINANCIAL PERFORMANCE (QoQ)

# FINANCIAL PERFORMANCE (HALF YEAR)

# FINANCIAL PERFORMANCE (YoY)