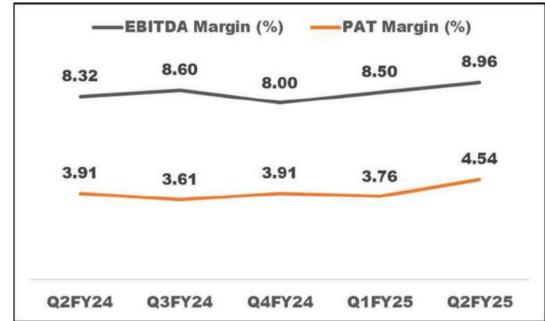

# FINANCIAL PERFORMANCE

# FINANCIAL PERFORMANCE (QoQ)

# FINANCIAL PERFORMANCE (HALF YEAR)

# FINANCIAL PERFORMANCE (YoY)