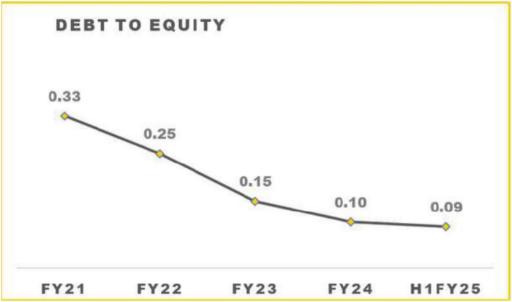

- Private sector OEMs
- Central government
- State government

#### **End User Industries**

- Railways
- Road bridges
- Support structures























# KEY RECENT DEVELOPMENTS (Q2FY25)

Inaugurated Hydraulic tubes manufacturing unit with an installed capacity of 50,000 MT at Sikandrabad

- The highly specialized hydraulic tubes will replace seamless tubes and act as an import substitute thereby leading to significant savings on foreign exchange.
- · Strong demand for hydraulic tubes to boost the company's topline and bottom line
- Expected to start production in the first week of January next year.















# FINANCIAL PERFORMANCE





# FINANCIAL PERFORMANCE (QoQ)

















# FINANCIAL PERFORMANCE (HALF YEAR)













# FINANCIAL PERFORMANCE (YoY)

















# RESPONSIBLE CORPORATE CITIZEN







- Actively supports causes of healthcare, education and environment through sustained CSR initiatives
- Culture as an employer is full of transparency, open doors, and consistent upskilling focus
- Uninterrupted focus on seeding a green culture and sustainability agenda by in ticking the three yogis



# **WRAPPING UP**

 Strong Industry Knowledge – More than three decades of Experience with consistent growth & progress



From manufacturing steel products to becoming an Engineering Solutions provider



## **Corporate Office:-**

#### **GOODLUCK INDIA LIMITED**

CIN No.: L74899DL1986PLC050910 Good Luck House, II F, 166-167, Nehru Nagar 2, Ambedkar Road, Ghaziabad - 201001, Uttar Pradesh, India goodluck@goodluckindia.com

# **CONTACT US**

## Re