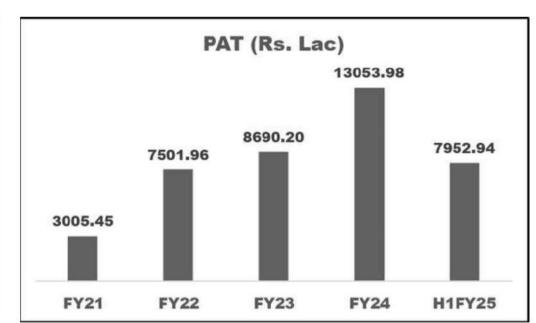

# FINANCIAL PERFORMANCE

# FINANCIAL PERFORMANCE (QoQ)

# FINANCIAL PERFORMANCE (HALF YEAR)

# FINANCIAL PERFORMANCE (YoY)