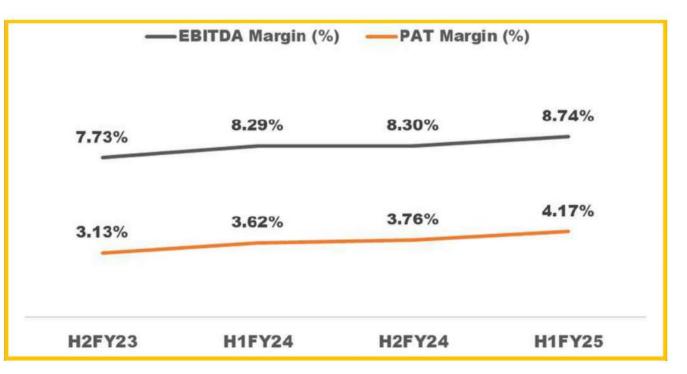

## **Marquee Clients**

- Public sector OEMs
- Private sector OEMs
- Central government
- State government

#### **End User Industries**

- Railways
- Road bridges
- Support structures























# KEY RECENT DEVELOPMENTS (Q2FY25)

Inaugurated Hydraulic tubes manufacturing unit with an installed capacity of 50,000 MT at Sikandrabad

- The highly specialized hydraulic tubes will replace seamless tubes and act as an import substitute thereby leading to significant savings on foreign exchange.
- · Strong demand for hydraulic tubes to boost the company's topline and bottom line
- Expected to start production in the first week of January next year.















# FINANCIAL PERFORMANCE





# FINANCIAL PERFORMANCE (QoQ)

















# FINANCIAL PERFORMANCE (HALF YEAR)













# FINANCIAL PERFORMANCE (YoY)

















# RESPONSIBLE CORPORATE CITIZEN







- Actively supports causes of healthcare, education and environment through sustained CSR initiatives
- Culture as an employer is full of transparency, open doors, and consistent upskilling focus
- Uninterrupted focus on seeding a green culture and sustainability agenda by in ticking the three yogis



# **WRAPPING UP**

 Strong Industry Knowledge – More than three decades of Experience with consistent growth & progress



From manufacturing steel products to becoming an Engineering Solutions provider



## **Corporate Office:-**

#### **GOODLUCK INDIA LIMITED**

CIN No.: L74899DL1986PLC050910 Good Luck House, II F, 166-167, Nehru Nagar 2, Ambedkar Road, Ghaziabad - 201001, Uttar Pradesh, India good