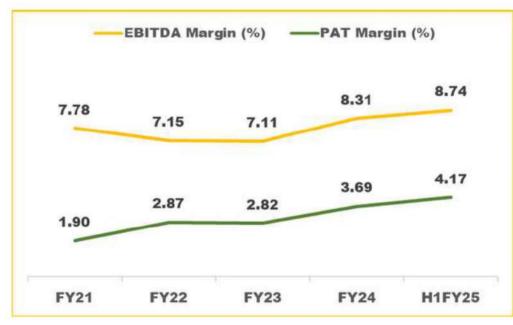

# FINANCIAL PERFORMANCE

# FINANCIAL PERFORMANCE (QoQ)

# FINANCIAL PERFORMANCE (HALF YEAR)

# FINANCIAL PERFORMANCE (YoY)