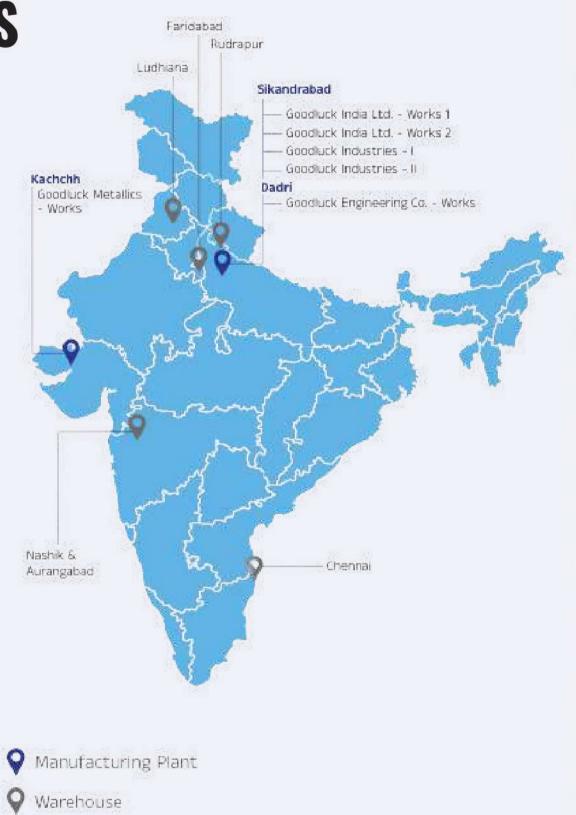

# **GLOBAL PRESENCE**

# AT A GLANCE

- Led by first-generation techpreneur Mr.
   Mahesh Chandra Garg (an IIT Roorkee alumni)
   & supported by three generations of family members all professionally qualified
- 37+ years of industry presence with a demonstrated track record of innovation & engineering
- 4,50,000 MTPA total capacity
  - 235,000 MTPA capacity high-margin valueadded products
  - o 215,000 MTPA high-volume products
- 6 plants in 2 states (Uttar Pradesh & Gujarat)
- 600+ customers (100+ Countries of exports)
- ISO 9001:2008 certified
- 4000+ employees