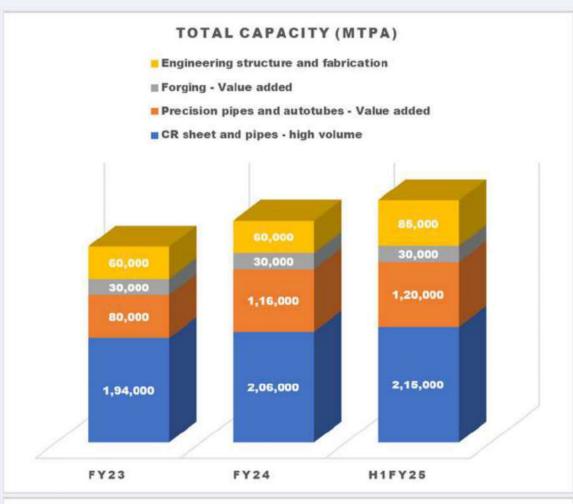

# AT A GLANCE

- Led by first-generation techpreneur Mr.
   Mahesh Chandra Garg (an IIT Roorkee alumni)
   & supported by three generations of family members all professionally qualified
- 37+ years of industry presence with a demonstrated track record of innovation & engineering
- 4,50,000 MTPA total capacity
  - 235,000 MTPA capacity high-margin valueadded products
  - o 215,000 MTPA high-volume products
- 6 plants in 2 states (Uttar Pradesh & Gujarat)
- 600+ customers (100+ Countries of exports)
- ISO 9001:2008 certified
- 4000+ employees