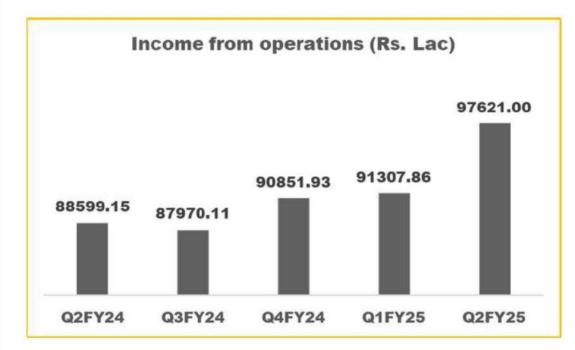

# FINANCIAL PERFORMANCE (QoQ)

# FINANCIAL PERFORMANCE (HALF YEAR)

# FINANCIAL PERFORMANCE (YoY)