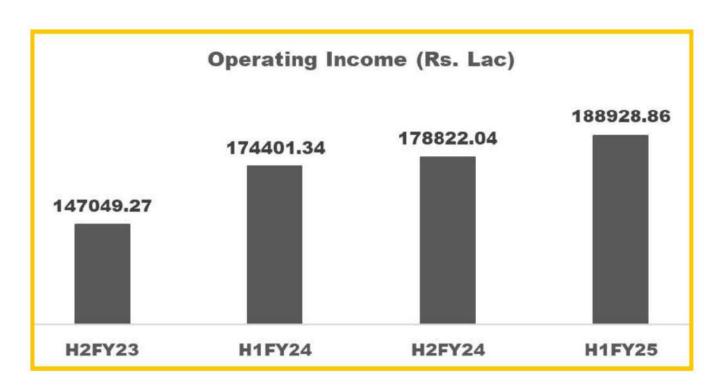

jects.

## **Marquee Clients**

- Public sector OEMs
- Private sector OEMs
- Central government
- State government

#### **End User Industries**

- Railways
- Road bridges
- Support structures























# KEY RECENT DEVELOPMENTS (Q2FY25)

Inaugurated Hydraulic tubes manufacturing unit with an installed capacity of 50,000 MT at Sikandrabad

- The highly specialized hydraulic tubes will replace seamless tubes and act as an import substitute thereby leading to significant savings on foreign exchange.
- · Strong demand for hydraulic tubes to boost the company's topline and bottom line
- Expected to start production in the first week of January next year.















# FINANCIAL PERFORMANCE





# FINANCIAL PERFORMANCE (QoQ)

















# FINANCIAL PERFORMANCE (HALF YEAR)













# FINANCIAL PERFORMANCE (YoY)

















# RESPONSIBLE CORPORATE CITIZEN







- Actively supports causes of healthcare, education and environment through sustained CSR initiatives
- Culture as an employer is full of transparency, open doors, and consistent upskilling focus
- Uninterrupted focus on seeding a green culture and sustainability agenda by in ticking the three yogis



# **WRAPPING UP**

 Strong Industry Knowledge – More than three decades of Experience with consistent growth & progress



From manufacturing steel products to becoming an Engineering Solutions provider



## **Corporate Office:-**

#### **GOODLUCK INDIA LIMITED**

CIN No.: L74899DL1986PLC050910 Good Luck House, II F, 166-167, Nehru Nagar 2, Ambedkar Road, Ghaziabad - 201001, Uttar Pradesh, Indi