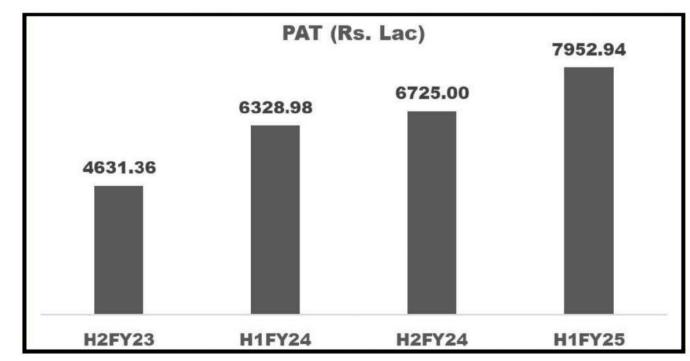

s.

## **Marquee Clients**

- Public sector OEMs
- Private sector OEMs
- Central government
- State government

#### **End User Industries**

- Railways
- Road bridges
- Support structures























# KEY RECENT DEVELOPMENTS (Q2FY25)

Inaugurated Hydraulic tubes manufacturing unit with an installed capacity of 50,000 MT at Sikandrabad

- The highly specialized hydraulic tubes will replace seamless tubes and act as an import substitute thereby leading to significant savings on foreign exchange.
- · Strong demand for hydraulic tubes to boost the company's topline and bottom line
- Expected to start production in the first week of January next year.















# FINANCIAL PERFORMANCE





# FINANCIAL PERFORMANCE (QoQ)

















# FINANCIAL PERFORMANCE (HALF YEAR)













# FINANCIAL PERFORMANCE (YoY)

















# RESPONSIBLE CORPORATE CITIZEN







- Actively supports causes of healthcare, education and environment through sustained CSR initiatives
- Culture as an employer is full of transparency, open doors, and consistent upskilling focus
- Uninterrupted focus on seeding a green culture and sustainability agenda by in ticking the three yogis



# **WRAPPING UP**

 Strong Industry Knowledge – More than three decades of Experience with consistent growth & progress



From manufacturing steel products to becoming an Engineering Solutions provider



## **Corporate Office:-**

#### **GOODLUCK INDIA LIMITED**

CIN No.: L74899DL1986PLC050910 Good Luck House, II F, 166-167, Nehru Nagar 2, Ambedkar Road, Ghaziabad - 201001, Uttar Pradesh, India go